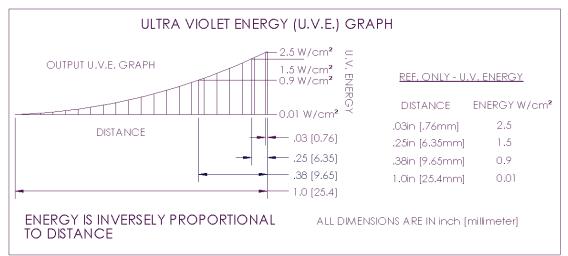

# **UV Curve / UV Output Curve**

The Ultracure® 6 has an optimal distance for proper curing properties; the diagram below shows the UV Intensity vs Distance Curve.