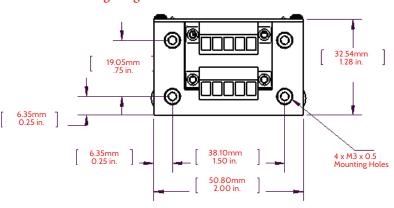

## **Mounting**

The Ultracure® 6 has two mounting options. 4 x M3 x 0.5 on electrical connector end, and 4 x M2 x 0.4 on the bottom of the device.

#### **Bottom Mounting Diagram**