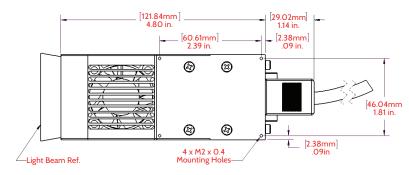

## **Mounting**

The Ultracure® 6 has two mounting options. 4 x M3 x 0.5 on electrical connector end, and 4 x M2 x 0.4 on the bottom of the device.

#### **Back Mounting Diagram**