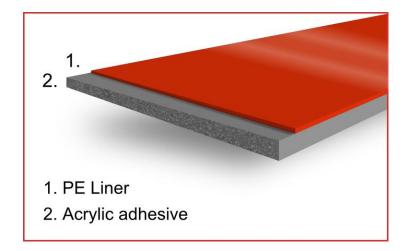

# Technical Data -VST4150G

## **Product description**

- Foamed Acrylic Tape
- Color: Grey

#### Construction

- Red PE Liner
- Acrylic adhesive



#### **Technical data**

| ltem                                | Unit              |        | Spec.     |               | Test method                              |
|-------------------------------------|-------------------|--------|-----------|---------------|------------------------------------------|
| Total thickness                     | mm                | in     | 1.5(±0.1) | 0.059(±0.004) | -                                        |
| Density                             | kg/m³             | Lb/ft³ | 850       | 53            | -                                        |
| 180° Peel Strength                  | g/25mm            | lb/in  | 3900      | 8.7           | ASTM-D-3330 (Stainless steel, room temp) |
| Tensile Strength<br>(T-Block Test)  | g/cm <sup>2</sup> | lb/in² | 5000